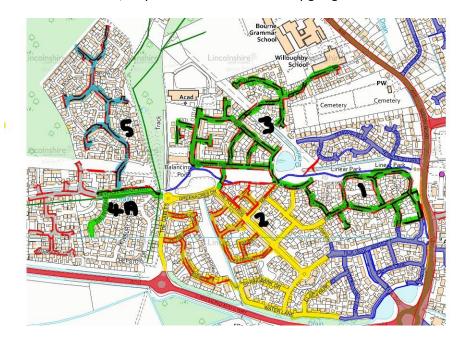

#### 7. DEVELOPER REPRESENTATIVE REPORT

- 7.1 ST presented his report.
- **7.2** ST explained that all of the roads in zone 2 (marked on the map in yellow) are no longer the responsibility of Tilia Homes. LCC have advised that their reporting systems will take a few months to catch up with those adoption.
- 7.3 All minor works in Zone 1 to 3 have now been completed.
- 7.4 Some street lighting repairs to Zone 1 and 3 are in the process of being planned for completion. Once complete, Lincolnshire Highways will re-inspect, these roads will automatically be adopted with a target for June 2023.
- 7.5 The interim Potholing works to Zone 5 is now complete, no further works of this type will be carried out.
- 7.6 Tilia Homes have a pre-start meeting with the contractors instructed to carry out works on Zone 4a (Newton Abbot Way & Haydock Park Drive) and Zone 5. All parties targeting a June/July start date which is likely to last into the early part of 2024. A program of works for these areas is expected to be provided to Elsea Park Community Trust and affected property owners in the next few weeks.
- 7.7 Unfortunately the play area on Zone 5 has been vandalised by trespassers delaying the preparation work for transfer.
- 7.8 Re-levelling work in Zone 5 is to commence on 12<sup>th</sup> May. We apologise for the inconvenience.
- 7.9 Zone 5 LAP, the soft landscaping is complete we are waiting for the benches to be installed.
- 7.10.1 Zone 9 play area, Tilia are unable to open the play area until the footpaths on the public open spaces and the attenuation pond setting out is completed due to health and safety reasons. Some potential issues are being reviewed. Completion target is June/July 2023.
- 7.10.2 Zone 9 Completion, the issues with the play area has delayed the completion date for inspection by The Trust. The adoptable roads are targeted to be completed by June 2023 and onto maintenance with LCC by August 2023.
- 7.11 Linear Park Footpath, Tilia are currently going through the planning approval process. Once approved Tilia hope to be able to provide a timeframe.
- 7.12 Ogrey pond, all works to the footbridge have now been completed. The grading works have also been completed. Tilia will review any landscaping requirements in this area.
- 7.13 Legacy land transfer, The land transfer has been agreed in principle between Tilia Homes and EPCT. Tilia Homes hope to have draft transfer agreements for the Trust to review and sign off in June 2023.
- 7.14 Ditch Work, The contractors have advised that all works to the ditches that Tilia Homes are responsible for are completed in relation to trees and flailing. EPCT and Tilia due to inspect on 17<sup>th</sup> May.
- 7.15 Bourne community centre parcel, the contractor is currently waiting on core testing before the roads can be surfaced. These tests have a lead time of 3-5 weeks. Tilia Homes are targeting to have the roads topped in June 2023, this is dependent on the core testing results. The landscaping works were pushed back due to bad weather. The contractor is to inspect the area on 12<sup>th</sup> May and will provide a date for works to prep and seed.