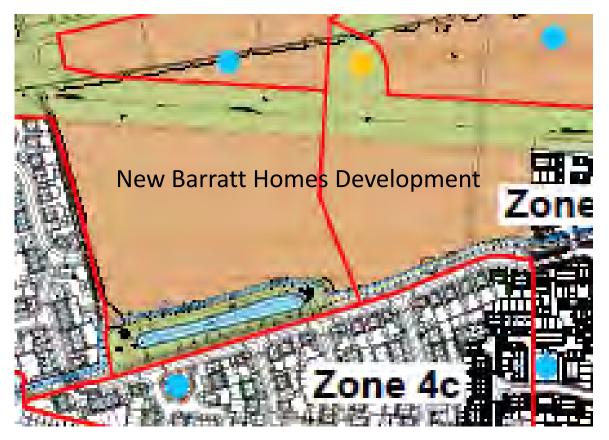

- The two deep drainage ditches to the north of Haydock Park Drive are experiencing bank slippage
- will not be adopted until bank slippage and maintenance issues are resolved

- The new Barratt Homes development to the north of Haydock Park Drive will include Elsea Park's Second NEAP
- The NEAP will be delivered in conjunction with Kier's extension of Linear Park