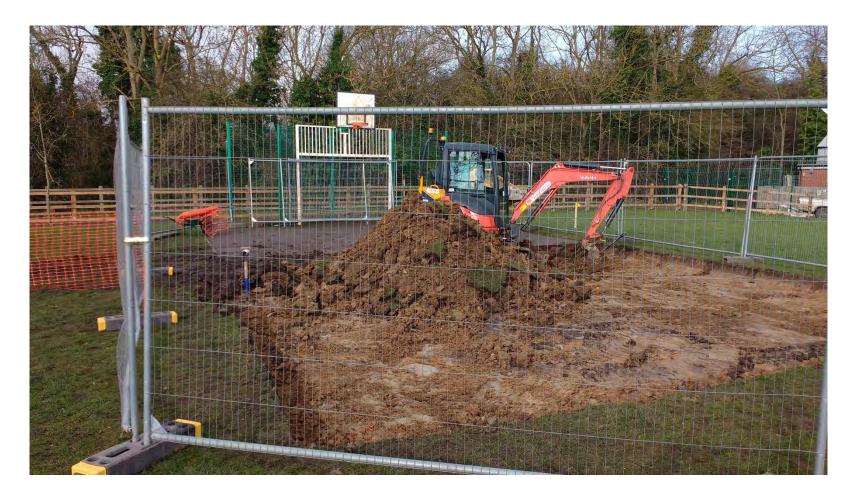

- Though it took much longer than expected, we worked with Taylor Wimpey to deliver the first of the two play areas at Oak Spring Gardens
- This play area is the first on Elsea Park to have inclusive equipment that caters for children of all abilities.

 We doubled the size of the tarmac surface on the basketball court and it is now used more extensively and can accommodate many more players

 We laid fibrefall safety surfacing under most of the equipment at the LEAP and NEAP adjacent to The Centre