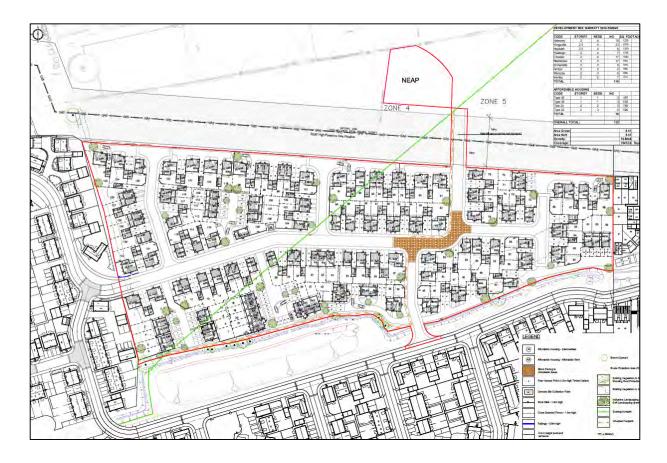

- The two deep drainage ditches to the north of Haydock Park Drive are experiencing bank slippage
- will not be adopted until bank slippage and maintenance issues are resolved

- The new Barratt Homes development to the north of Haydock Park Drive will include Elsea Park's Second NEAP
- The NEAP will be delivered in conjunction with Kier's extension of Linear Park

- The Trust have worked with Barratt Homes and agreed how the NEAP will be equipped
- It will include a 30 m x 16m grassed area for informal football games etc

12

- 7