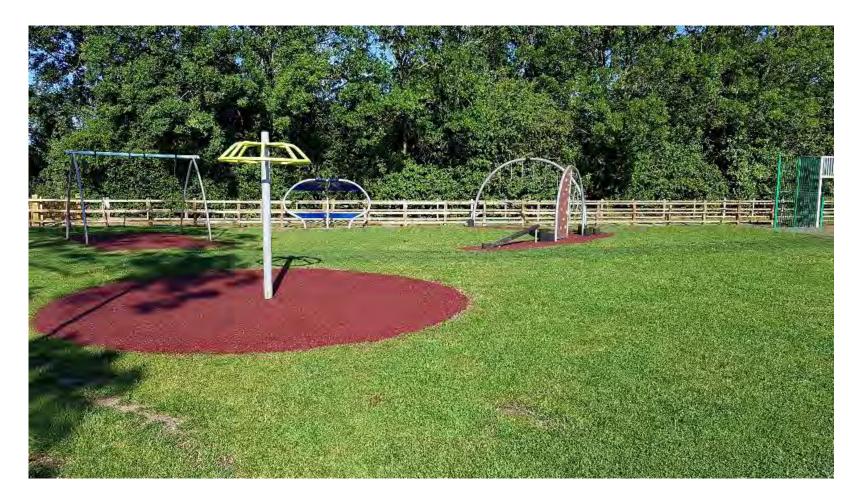

- Though it took much longer than expected, we worked with Taylor Wimpey to deliver the first of the two play areas at Oak Spring Gardens
- This play area is the first on Elsea Park to have inclusive equipment that caters for children of all abilities.

 We doubled the size of the tarmac surface on the basketball court and it is now used more extensively and can accommodate many more players

 We laid fibrefall safety surfacing under most of the equipment at the LEAP and NEAP adjacent to The Centre