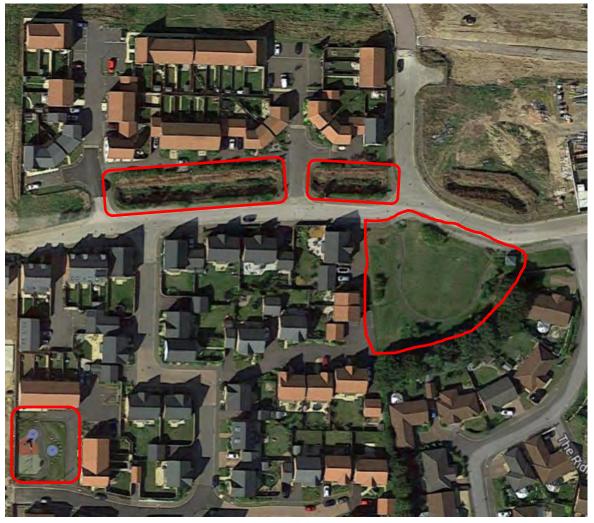

- Though it took much longer than expected, we worked with Taylor Wimpey to deliver the first of the two play areas at Oak Spring Gardens
- This play area is the first on Elsea Park to have inclusive equipment that caters for children of all abilities.

 We doubled the size of the tarmac surface on the basketball court and it is now used more extensively and can accommodate many more players

 We laid fibrefall safety surfacing under most of the equipment at the LEAP and NEAP adjacent to The Centre