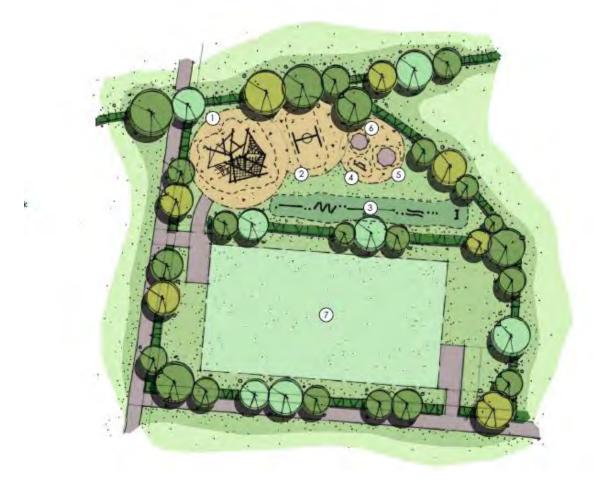

- The Trust have worked with Barratt Homes and agreed how the NEAP will be equipped
- It will include a 30 m x 16m grassed area for informal football games etc

12

- 7

#### The equipment will comprise of

- A large net climbing frame
- A wheelchair accessible roundabout
- A wooden "trim trail"
- Some pieces to encourage physical development